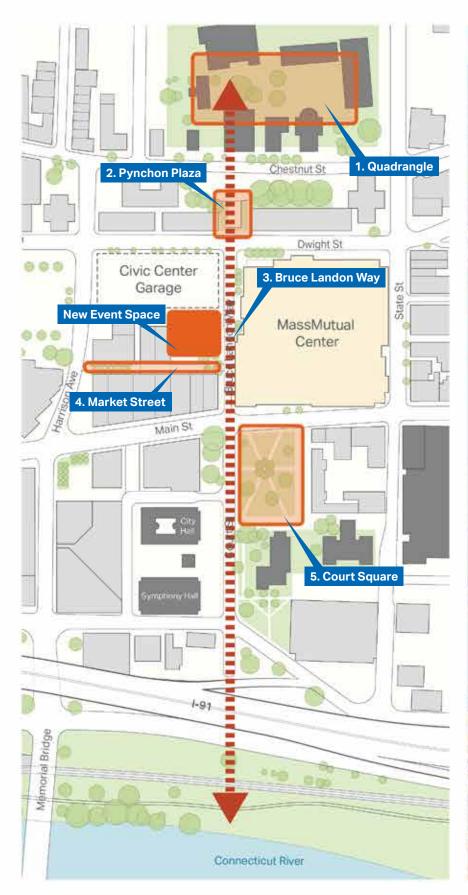

**Summer 2022** Stamford Wrecking Awarded demolition of Civic Center Garage

Summer/Fall 2022 City of Springfield acquired 22 Bruce Landon Way, MCCA to purchase

Fall 2022 Design Development Documents established for procurement of a Construction Manager

Fall 2022 Daniel O'Connell & Sons Awarded Construction Project

December 1 Today's Meeting

Winter 2022/23 Complete Design/Establish Project Cost

**Spring 2023** Begin foundations and site work

**Summer/Fall 2023** Erect Precast Structure