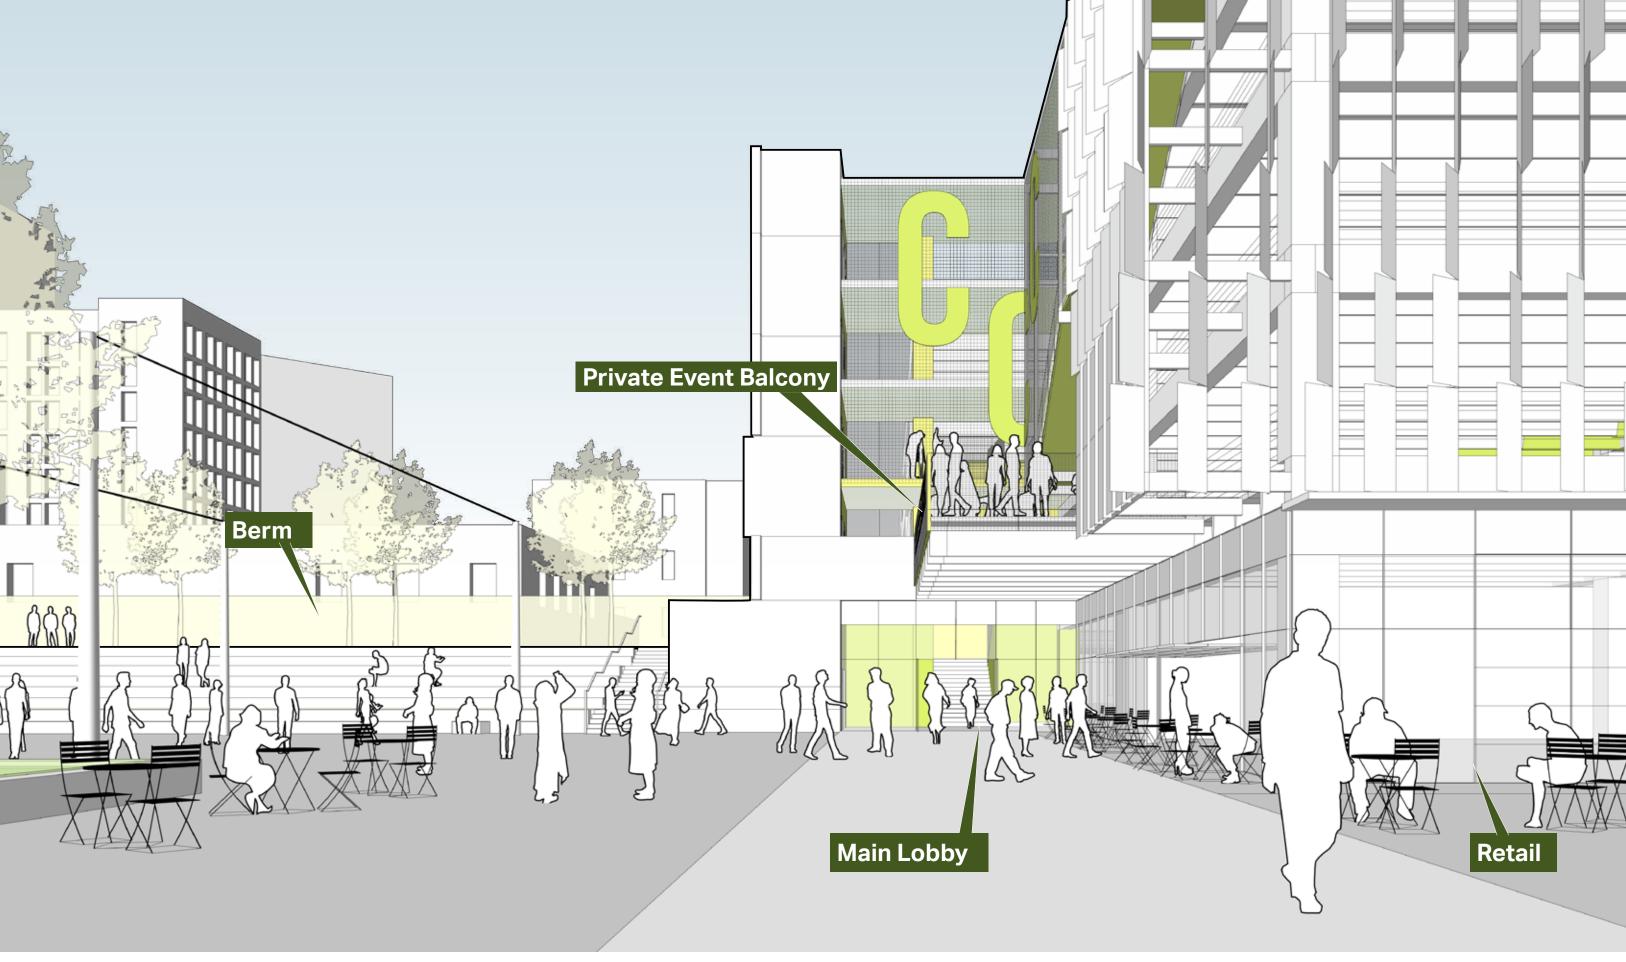

ring/Summer 2024** Retail Spaces Fit-out

Summer 2024 Project complete/Streetscape Complete



























Aerial View Previous Structure















View of Springfield, Massachusetts on the Connecticut River Thomas Chambers / c. 1840-1845

**Springfield Firsts** 



The American System of Manufacturing: Interchangeable parts & Mechanization Springfield Armory c, 1892











#### **Dwight Street** CIP CONCRETE KNEE WALL PARKING ATTENDANT KIOSK Elevator **Property Line** & Stair В 002 187 SF RETAIL 100 9665 SF PARKING ATTENDANT KIOSK Harrison Ave PAINTED GRAPHICS Office 001 817 SF Way Landon Bruce CORE 03 CORE 01 Retail CIP CONCRETE KNEE WALL LOCATION FOR GENERATOR, TO BE LOCATED BY ELECTRICAL ENGINEER Main Elevator & Stair Lobby Elevator & Stair B01 169 SF















Garage Entry View from Box Office







Main Stair Level 3 view towards MCCA







Main Stair Level 4 view towards Plaza







Main Stair Level 5 view towards Berm







Vehicle Approach Dwight & Harrison





#### **Dwight Street**























**Interior Pedestrian Extperience** 













## Future Operation

- Establish a Parking Management Team for Convention Center Carpark Facility
- Solicit Retailers for Tenant Spaces of Convention Center Carpark for Street Activation and Engagement
- Convention Center Team to draft Agreements and Procedures for use of Event Spaces
- Continue Collaboration with the City of Springfield on the Development within the Convention Center District











# Future Operation