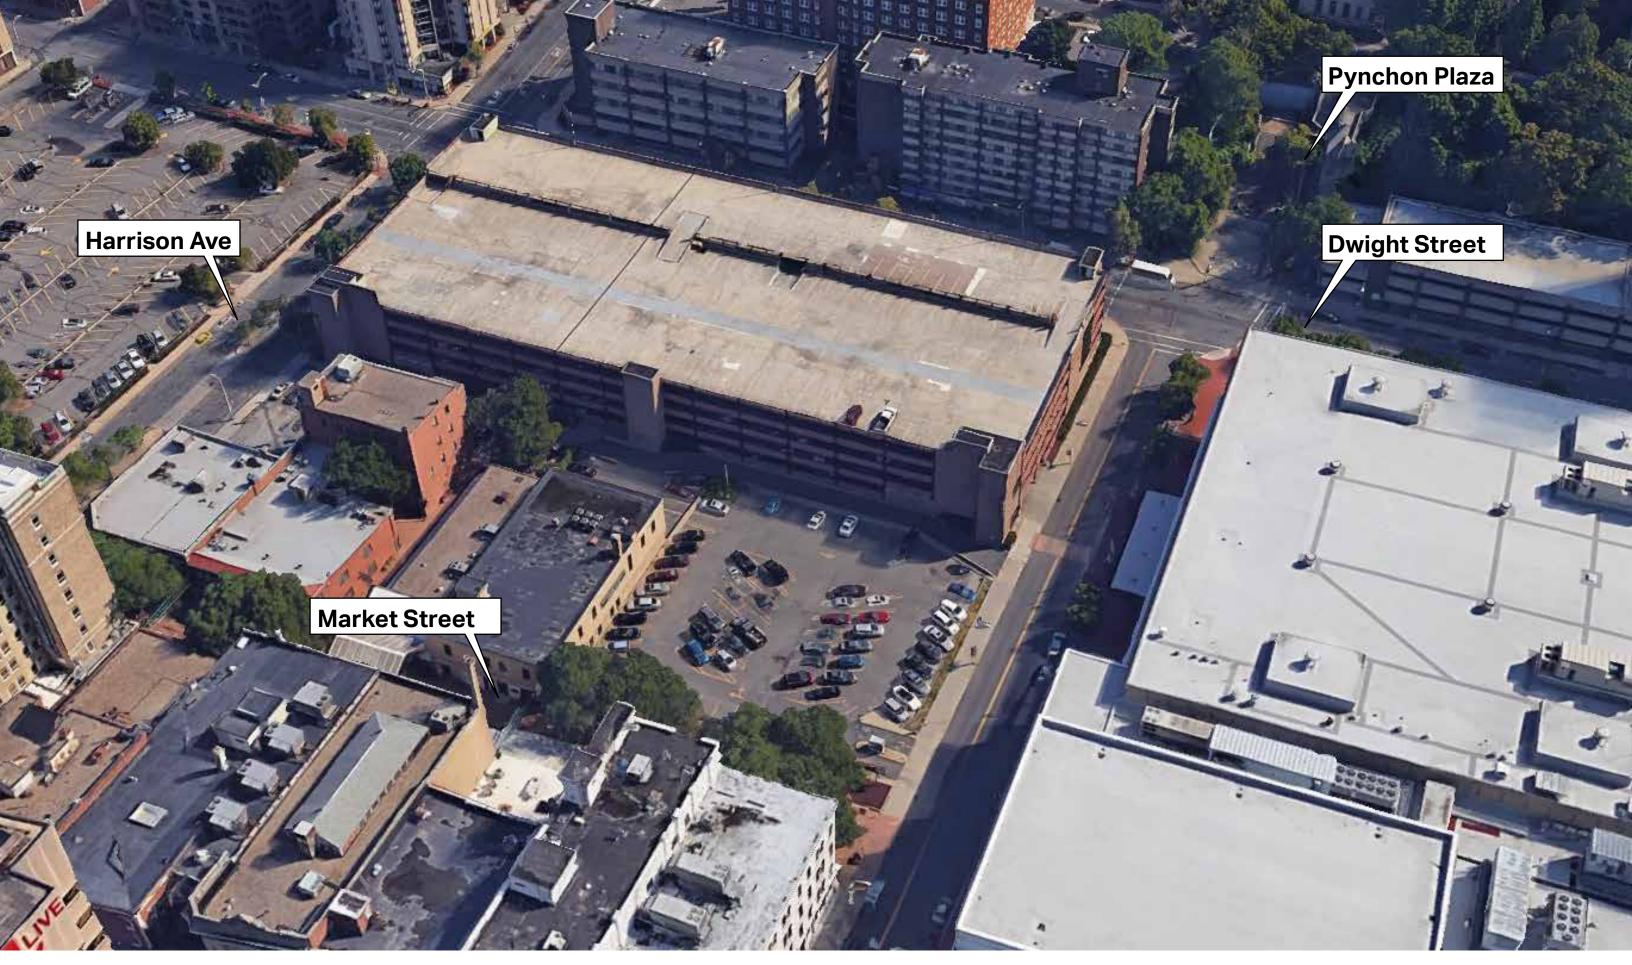

**Summer 2022** Stamford Wrecking Awarded demolition of Civic Center Garage

Summer/Fall 2022 City of Springfield acquired 22 Bruce Landon Way, MCCA to purchase

Fall 2022 Design Development Documents established for procurement of a Construction Manager