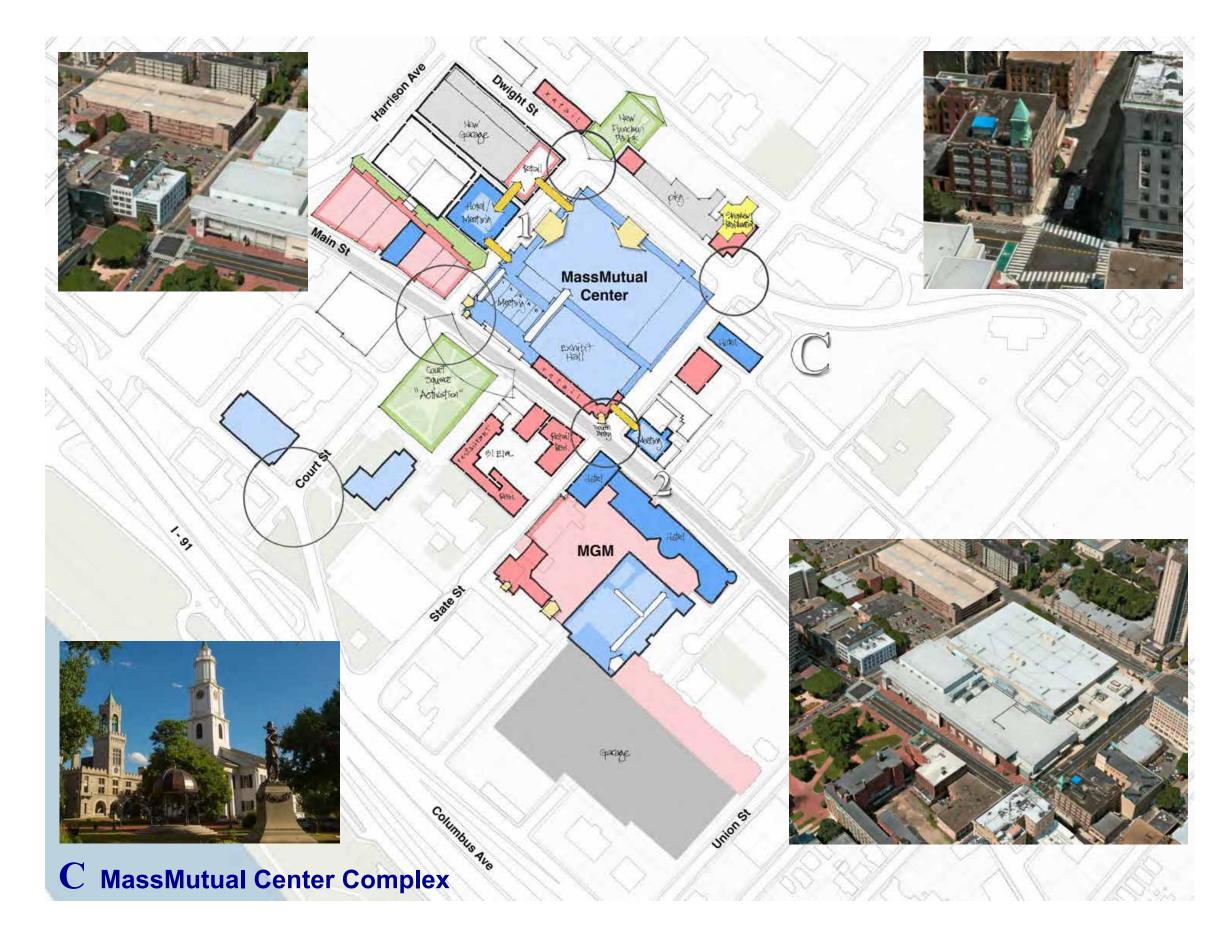

### Project Introduction

**December 2020** MCCA purchased the Civic Center Garage from the City of Springfield

**Spring 2021** MCCA began collaboration with City of Springfield towards adherence to

the City's Master Development of the Convention Center District

**Summer 2021** MCCA developed a parking analysis and feasibility study of the location

Fall 2012 MCCA selects Desman/KVA as Design Team for Convention Center Carpark

Spring 2022 Desman/KVA completed demolition documents & developed conceptual design of carpark

**Summer 2022** Stamford Wrecking Awarded demolition of Civic Center Garage

Summer/Fall 2022 City of Springfield acquired 22 Bruce Landon Way, MCCA to purchase

Fall 2022 Design Development Documents established for procurement of a Construction Manager

Fall 2022 Daniel O'Connell & Sons Awarded Construction Project

December 1 Today's Meeting

Winter 2022/23 Complete Design/Establish Project Cost

**Spring 2023** Begin foundations and site work

**Summer/Fall 2023** Erect Precast Structure