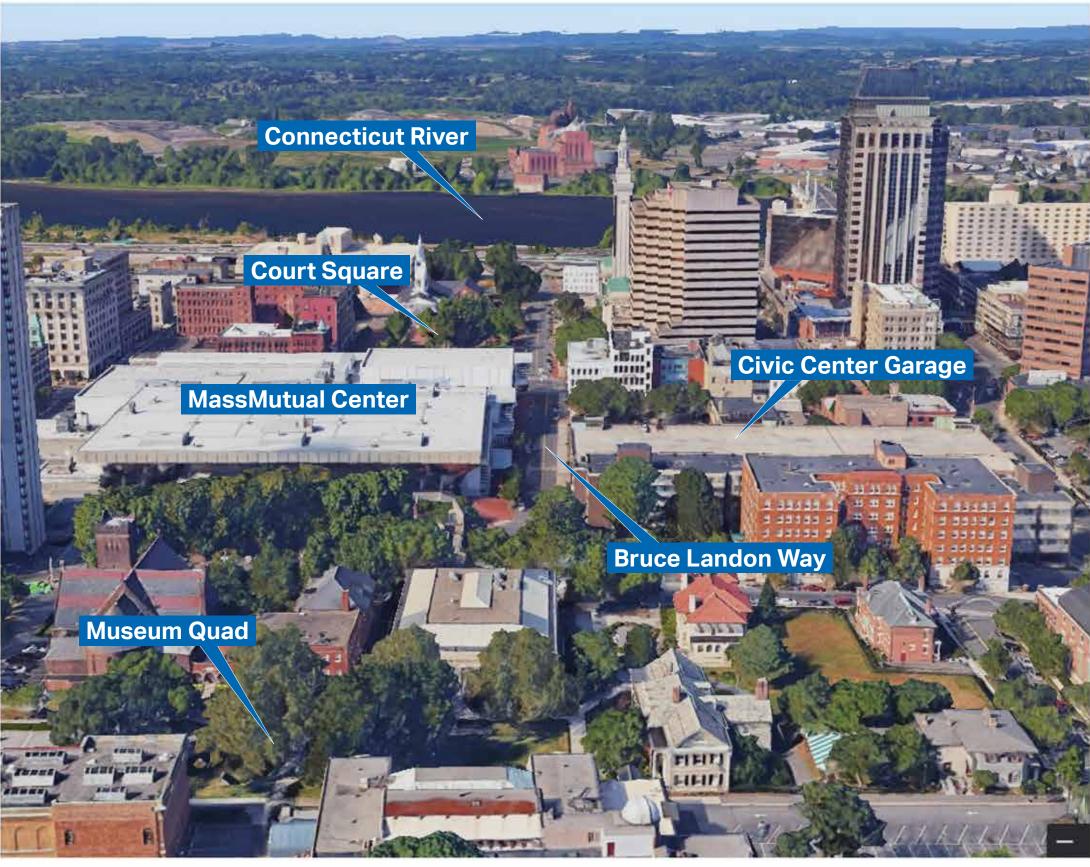

Aerial View Previous Structure

View of Springfield, Massachusetts on the Connecticut River Thomas Chambers / c. 1840-1845

**Springfield Firsts** 

The American System of Manufacturing: Interchangeable parts & Mechanization Springfield Armory c, 1892