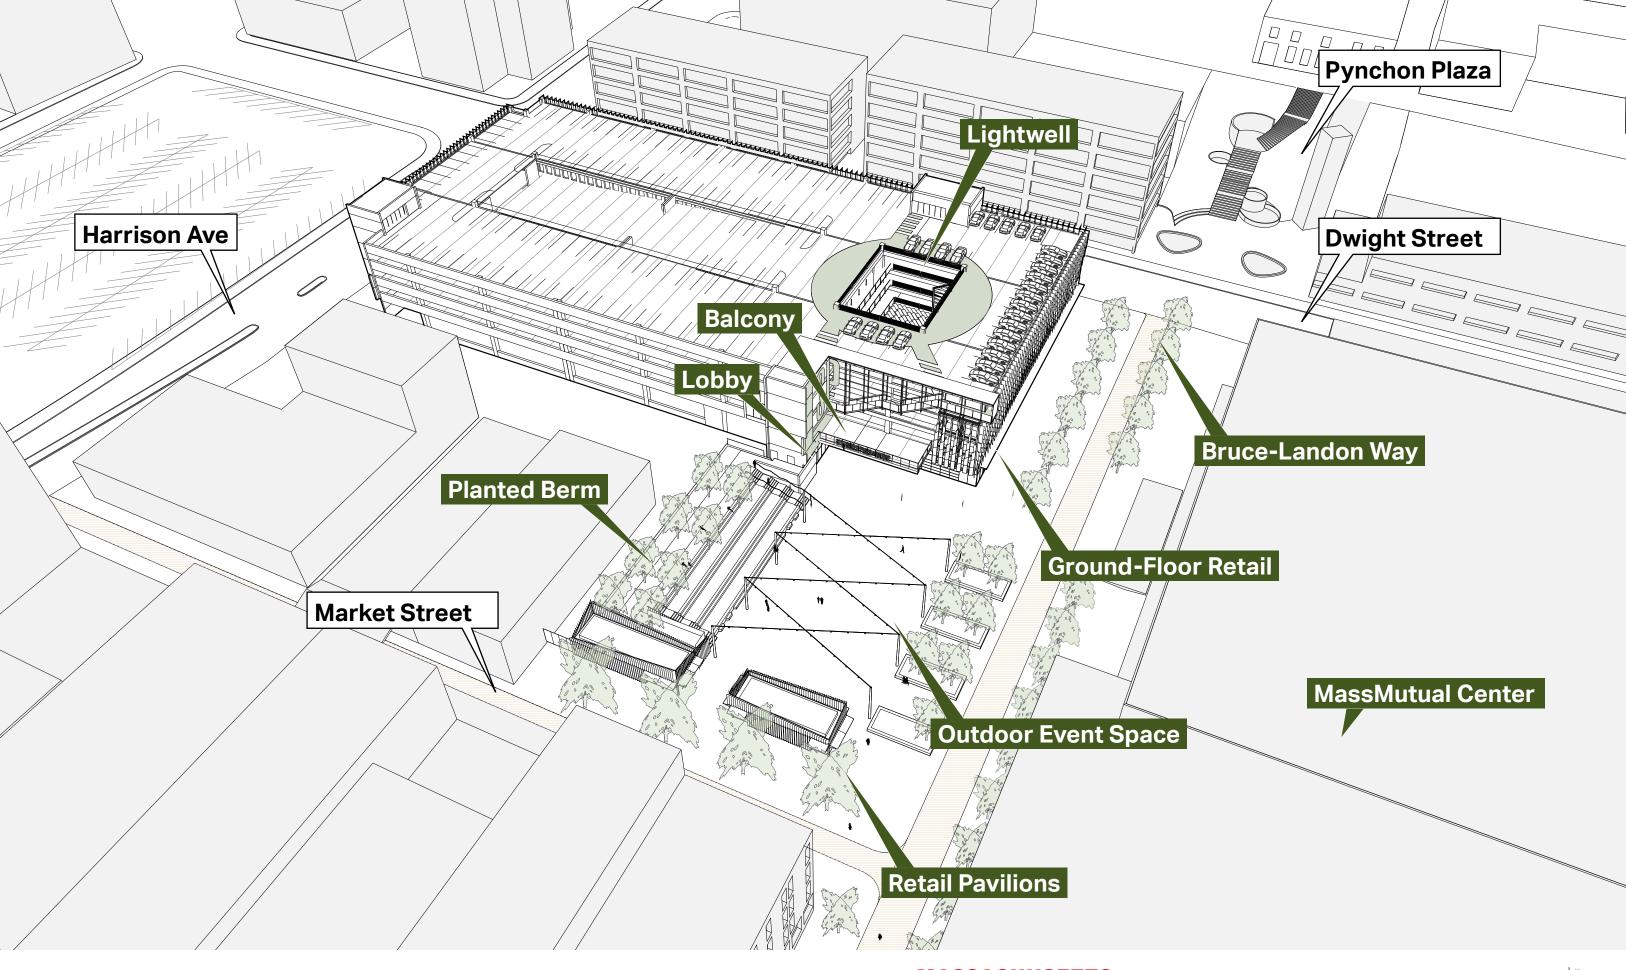

#### **Dwight Street** CIP CONCRETE KNEE WALL PARKING ATTENDANT KIOSK Elevator **Property Line** & Stair В 002 187 SF RETAIL 100 9665 SF PARKING ATTENDANT KIOSK Harrison Ave PAINTED GRAPHICS Office 001 817 SF Way Landon Bruce CORE 03 CORE 01 Retail CIP CONCRETE KNEE WALL LOCATION FOR GENERATOR, TO BE LOCATED BY ELECTRICAL ENGINEER Main Elevator & Stair Lobby Elevator & Stair B01 169 SF