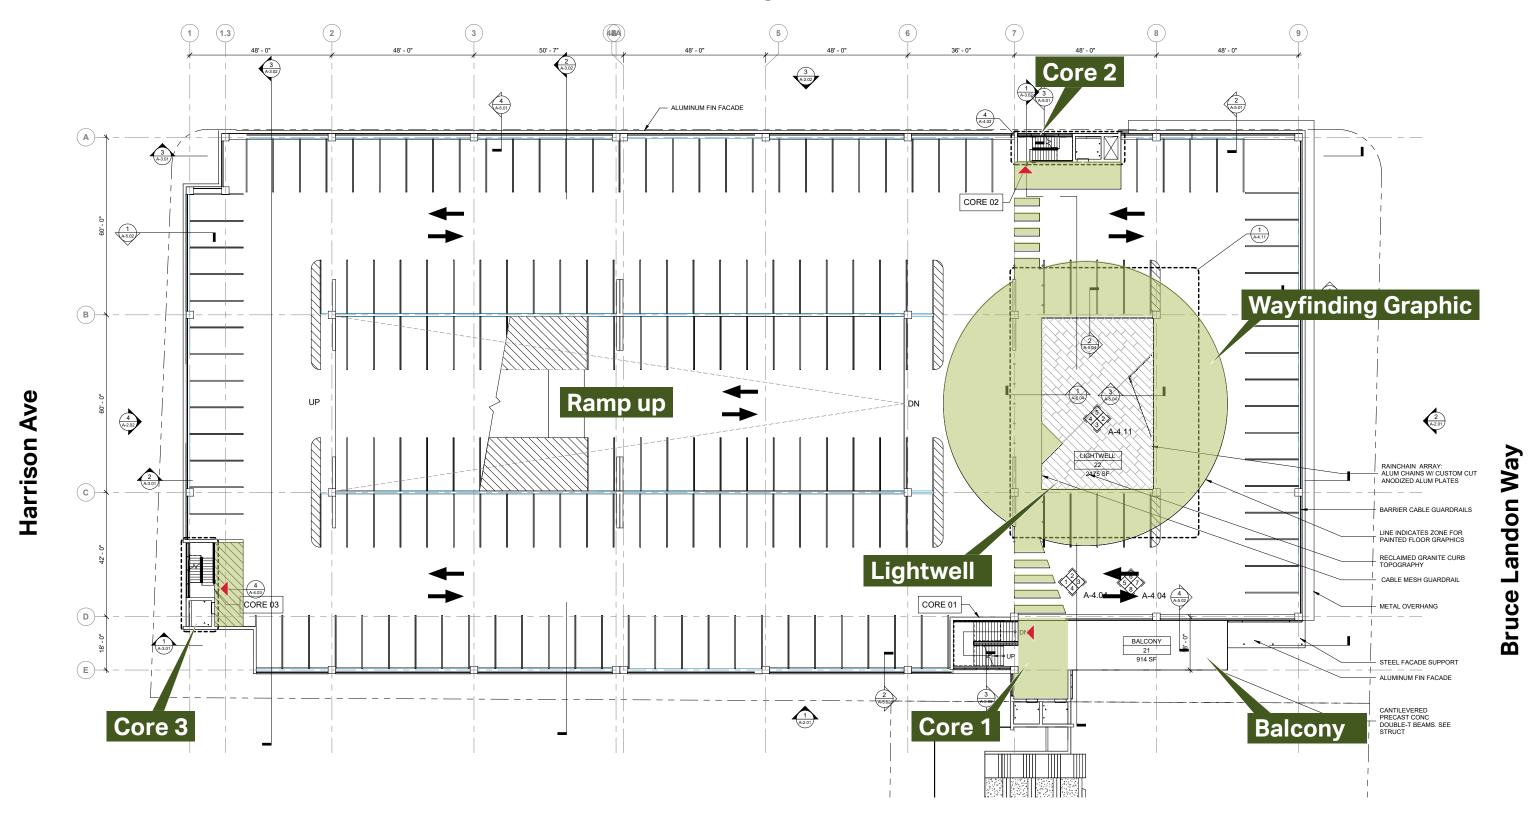

#### **Dwight Street** CIP CONCRETE KNEE WALL PARKING ATTENDANT KIOSK Elevator **Property Line** & Stair В 002 187 SF RETAIL 100 9665 SF PARKING ATTENDANT KIOSK Harrison Ave PAINTED GRAPHICS Office 001 817 SF Way Landon Bruce CORE 03 CORE 01 Retail CIP CONCRETE KNEE WALL LOCATION FOR GENERATOR, TO BE LOCATED BY ELECTRICAL ENGINEER Main Elevator & Stair Lobby Elevator & Stair B01 169 SF